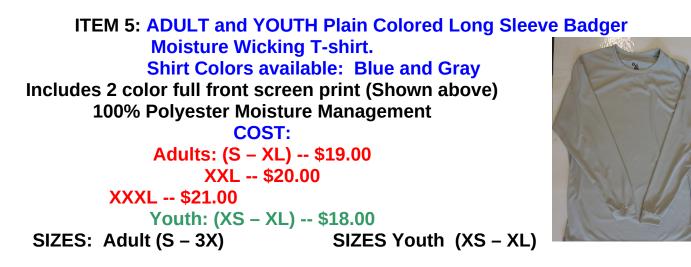

ITEM 6: ADULT and YOUTH Plain Colored Short Sleeve Badger Moisture Wicking T-shirt. Shirt Colors available: Blue and Gray Includes 2 color full front screen print (Shown above) 100% Polyester Moisture Management COST: Adults: (S – XL) -- \$15.00 XXL -- \$16.00 XXXL -- \$16.00 Youth: (S – L) -- \$14.00 SIZES Youth (S – L)