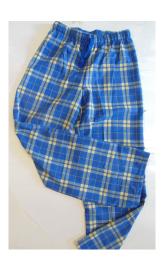

ITEM 9: ADULT and YOUTH Tie-Dye Flannel Pants Pant Colors available: Yellow and Blue Plaid

Includes 2 color full hip screen print (Shown at top of page) 100% Cotton Pre-shrunk Jersey Knit COST: Adults: (S - XL) -- \$24.00 XXL -- \$25.00 Youth: (XS - XL) -- \$23.00