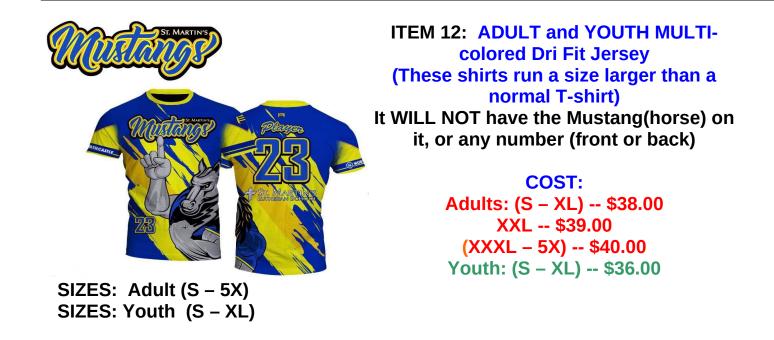

## ITEM 12 : ADULT and YOUTH MULTI-colored Dri Fit Jersey (These shirts run a size larger than a normal T-shirts)

| MULTI COLOR | QUANTITY | YOUTH SIZE | ADULT SIZE | COST |
|-------------|----------|------------|------------|------|
|             |          |            |            |      |
|             |          |            |            |      |