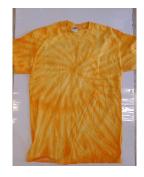

### **ITEM 1: ADULT and YOUTH Tie-Dye Long Sleeve T-shirt.**

| YELLOW | QUANTITY | YOUTH SIZE | ADULT SIZE | COST |
|--------|----------|------------|------------|------|
|        |          |            |            |      |
|        |          |            |            |      |
| BLUE   | QUANTITY | YOUTH SIZE | ADULT SIZE | соѕт |
|        |          |            |            |      |
|        |          |            |            |      |