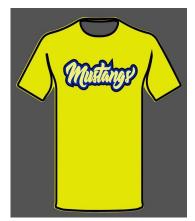

SIZES: Adult (S - 2X)

SIZES: Youth (XS - XL)

ITEM 10: ADULT and YOUTH Mustang T-shirt

> Shirt Colors available: Yellow and Blue

Includes 2 color full front screen print 50/50 Jersey Knit Blend COST: Adults: (S - XL) -- \$14.00 XXL -- \$15.00 XXXL -- \$17.00 4X and 5X - \$18.00 Youth: (XS - L) -- \$13.00