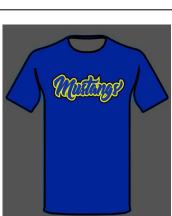

SIZES: Adult (S - 2X)

SIZES: Youth (XS - XL)

ITEM 10: ADULT and YOUTH Mustang T-shirt

> Shirt Colors available: Yellow and Blue

Includes 2 color full front screen print 50/50 Jersey Knit Blend COST: Adults: (S - XL) -- \$14.00 XXL -- \$15.00 XXXL -- \$17.00 4X and 5X - \$18.00 Youth: (XS - L) -- \$13.00