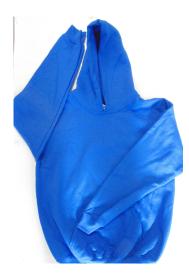

ITEM 8: ADULT and YOUTH Plain Colored Hooded Sweatshirt. Sweatshirt Colors available: Blue, Gray and Yellow Includes 2 color full front screen print (Shown at top of page) 100% Cotton Pre-shrunk Knit COST: Adults: (S – XL) -- \$23.00 XXL -- \$26.00 XXXL -- \$29.00 Youth: (XS – XL) -- \$20.00 SIZES: Adult (S – 3X) SIZES Youth (XS – XL)