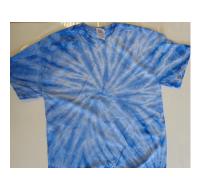

### **ITEM 1: ADULT and YOUTH Tie-Dye Long Sleeve T-shirt.**

| YELLOW | QUANTITY | YOUTH SIZE | ADULT SIZE | COST |
|--------|----------|------------|------------|------|
|        |          |            |            |      |
|        |          |            |            |      |
| BLUE   | QUANTITY | YOUTH SIZE | ADULT SIZE | соѕт |
|        |          |            |            |      |
|        |          |            |            |      |